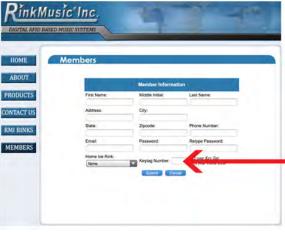

## How to become a member

- 1. Purchase a keytag at your home rink
- 2. Go to the rinkmusic website www.rinkmusic.com
- 3. Click on the MEMBERS button





4. Subscribe as a new member



5. Fill out all fields with exact information then click submit



6. Choose a silver, gold, platinum or diamond subscription depending on how many uploads you will need. (You can always add more later)



## How to become a member continued...



7. Accurately fill out all billing information.



8. Confirm Billing Information and enter credit card information. Click continue.

|                                                                                          | ira                                                 | insact | ion Receipt                                      |                                                                                                 |
|------------------------------------------------------------------------------------------|-------------------