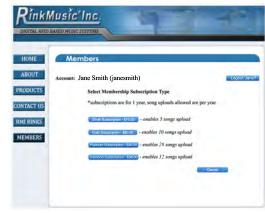

6. Choose a silver, gold, platinum or diamond subscription depending on how many uploads you will need. (You can always add more later)