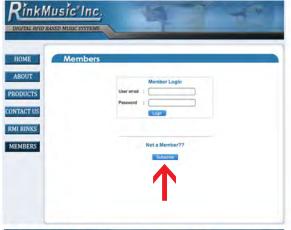

## How to become a member

- 1. Purchase a keytag at your home rink
- 2. Go to the rinkmusic website www.rinkmusic.com
- 3. Click on the MEMBERS button

4. Subscribe as a new member

5. Fill out all fields with exact information then click submit