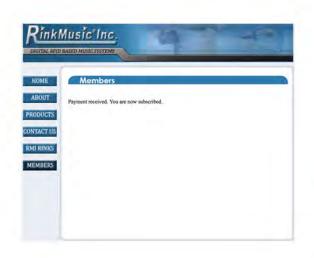

CONTINUE

9. Print out a copy of your receipt for your records and click continue to finalize your order

You are now a Rinkmusic member Congratulations!!!